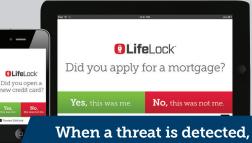

Alert modified for demonstration purposes.

When a threat is detected, LifeLock notifies members by phone, text or email.<sup>‡</sup>

No one can prevent all identity theft.

- <sup>+</sup> LifeLock does not monitor all transactions at all businesses.
- <sup>‡</sup> Fastest alerts require member's current email address. Phone alerts made during normal business hours.
- <sup>1</sup> Whitehouse.gov, (2014), 'FACT SHEET: Safeguarding Consumers' Financial Security', (accessed June 19, 2015)
- <sup>2</sup> "2015 Identity Fraud," Javelin Strategy & Research, March 2015
- <sup>3</sup> Based on sample of 2,021 respondents to monthly online consumer survey conducted by MSI International on behalf of LifeLock, Jan-Jun 2015.