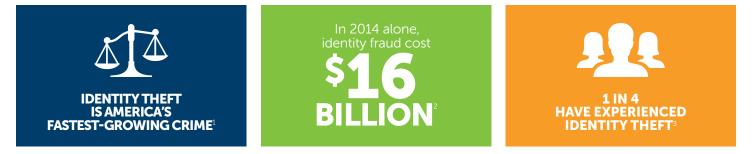

## Enroll in LifeLock Identity Theft Protection

In today's world of online shopping, using public Wi-Fi and giving out Social Security numbers as a form of ID, one in four people have their identities stolen every year. Unfortunately, free credit monitoring simply alerts you to credit score changes. LifeLock not only has proprietary technology to detect a variety of identity threats, if you do have an ID problem, our U.S.–based team of specialists can fix it. That's why it pays to protect with the best.